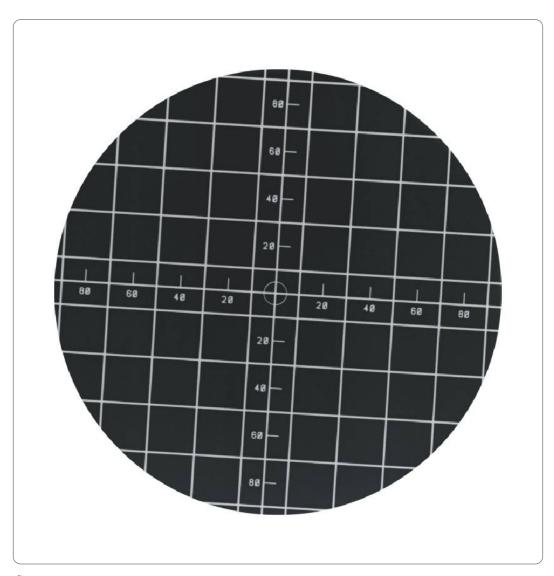

#### Set includes:

- TO10 threshold contrast test object (108 details (12 sizes x 9 contrasts) Size range 11mm to 0.25mm, Contrast range 0.012 to 0.930 @ 70kVp, 1mm Cu filtration)
- TO N3 contrast loss test object (19 details, 11mm diameter, Contrast range 0.007 to 0.16 @ 70kVp, 1mm Cu filtration)
- TO GS2 greyscale test object (Monitor greyscale adjustment using a ten-step wedge ranging from peak black to peak white, highlight and lowlight details and a surrounding lead circle for a routine geometry check)
- TO E1 edge test object (System sensitivity check using an oscilloscope connected to the camera video output)
- TO M1 geometry test object (Horizontal and vertical lines at 10mm pitch, increments notated along central axis)
- TO MS1 mesh test object (Nominal aperture size 1.00mm, Nominal wire diameter 0.56mm)
- TO MS3 mesh test object (Nominal aperture size 0.71mm, Nominal wire diameter 0.45mm)
- TO MS4 mesh test object (Nominal aperture size 0.50mm, Nominal wire diameter 0.31mm)
- Resolution test object (0.5 to 5.0 LP/mm)
- 1.0 mm Copper filter x 1
- 0.5 mm Copper filter x 2
- Video cable and adaptors

#### Product X-ray

fig. 4 TO M1 x-ray

吕先生: 15920060912(微信同号) 0755-22934005(座机)

地址:深圳市福田区八卦二路八卦岭工业区615栋419

邮箱:hongqi@thingstet.com

tel: +44(0)1423 320 007