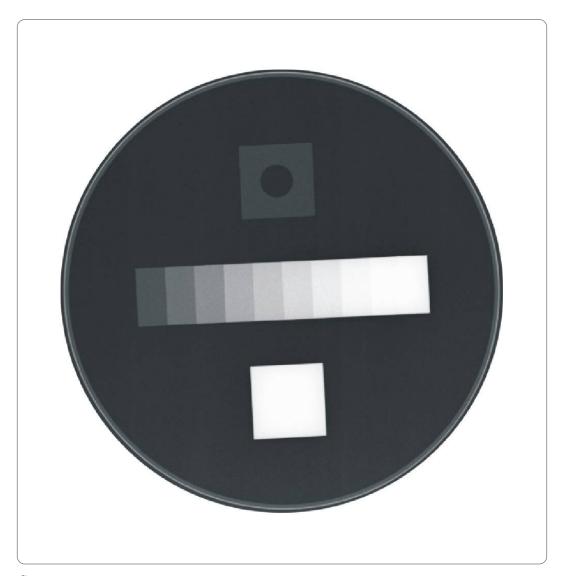

#### Set includes:

- TO10 threshold contrast test object (108 details (12 sizes x 9 contrasts) Size range 11mm to 0.25mm, Contrast range 0.012 to 0.930 @ 70kVp, 1mm Cu filtration)
- TO N3 contrast loss test object (19 details, 11mm diameter, Contrast range 0.007 to 0.16 @ 70kVp, 1mm Cu filtration)
- TO GS2 greyscale test object (Monitor greyscale adjustment using a ten-step wedge ranging from peak black to peak white, highlight and lowlight details and a surrounding lead circle for a routine geometry check)
- TO E1 edge test object (System sensitivity check using an oscilloscope connected to the camera video output)
- TO M1 geometry test object (Horizontal and vertical lines at 10mm pitch, increments notated along central axis)
- TO MS1 mesh test object (Nominal aperture size 1.00mm, Nominal wire diameter 0.56mm)
- TO MS3 mesh test object (Nominal aperture size 0.71mm, Nominal wire diameter 0.45mm)
- TO MS4 mesh test object (Nominal aperture size 0.50mm, Nominal wire diameter 0.31mm)
- Resolution test object (0.5 to 5.0 LP/mm)
- 1.0 mm Copper filter x 1
- 0.5 mm Copper filter x 2
- Video cable and adaptors

### Product X-ray

fig. 3 TO GS2 x-ray

吕先生: 15920060912(微信同号) 0755-22934005(座机)

地址:深圳市福田区八卦二路八卦岭工业区615栋419

邮箱:hongqi@thingstet.com

tel: +44(0)1423 320 007