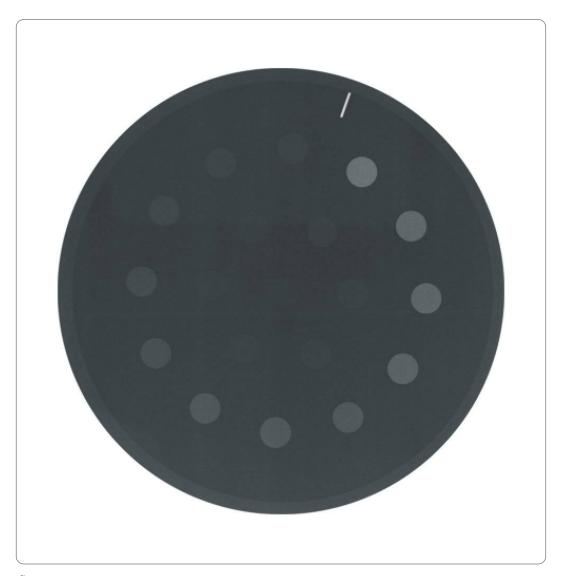

#### Set includes:

- TO10 threshold contrast test object (108 details (12 sizes x 9 contrasts) Size range 11mm to 0.25mm, Contrast range 0.012 to 0.930 @ 70kVp, 1mm Cu filtration)
- TO N3 contrast loss test object (19 details, 11mm diameter, Contrast range 0.007 to 0.16 @ 70kVp, 1mm Cu filtration)
- TO GS2 greyscale test object (Monitor greyscale adjustment using a ten-step wedge ranging from peak black to peak white, highlight and lowlight details and a surrounding lead circle for a routine geometry check)
- TO E1 edge test object (System sensitivity check using an oscilloscope connected to the camera video output)
- TO M1 geometry test object (Horizontal and vertical lines at 10mm pitch, increments notated along central axis)
- TO MS1 mesh test object (Nominal aperture size 1.00mm, Nominal wire diameter 0.56mm)
- TO MS3 mesh test object (Nominal aperture size 0.71mm, Nominal wire diameter 0.45mm)
- TO MS4 mesh test object (Nominal aperture size 0.50mm, Nominal wire diameter 0.31mm)
- Resolution test object (0.5 to 5.0 LP/mm)
- 1.0 mm Copper filter x 1
- 0.5 mm Copper filter x 2
- Video cable and adaptors

### Product X-ray

fig. 2 TO N3 x-ray

吕先生: 15920060912(微信同号) 0755-22934005(座机)

地址:深圳市福田区八卦二路八卦岭工业区615栋419

邮箱:hongqi@thingstet.com

tel: +44(0)1423 320 007