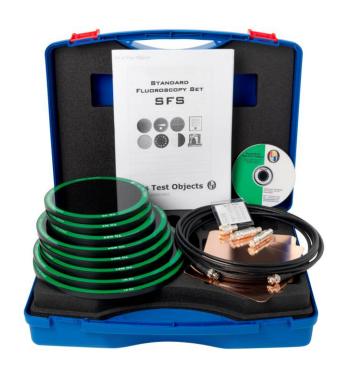

#### Set includes:

- TO10 threshold contrast test object (108 details (12 sizes x 9 contrasts) Size range 11mm to 0.25mm, Contrast range 0.012 to 0.930 @ 70kVp, 1mm Cu filtration)
- TO N3 contrast loss test object (19 details, 11mm diameter, Contrast range 0.007 to 0.16 @ 70kVp, 1mm Cu filtration)
- TO GS2 greyscale test object (Monitor greyscale adjustment using a ten-step wedge ranging from peak black to peak white, highlight and lowlight details and a surrounding lead circle for a routine geometry check)
- TO E1 edge test object (System sensitivity check using an oscilloscope connected to the camera video output)
- TO M1 geometry test object (Horizontal and vertical lines at 10mm pitch, increments notated along central axis)
- TO MS1 mesh test object (Nominal aperture size 1.00mm, Nominal wire diameter 0.56mm)
- TO MS3 mesh test object (Nominal aperture size 0.71mm, Nominal wire diameter 0.45mm)
- TO MS4 mesh test object (Nominal aperture size 0.50mm, Nominal wire diameter 0.31mm)
- Resolution test object (0.5 to 5.0 LP/mm)
- 1.0 mm Copper filter x 1
- 0.5 mm Copper filter x 2
- Video cable and adaptors